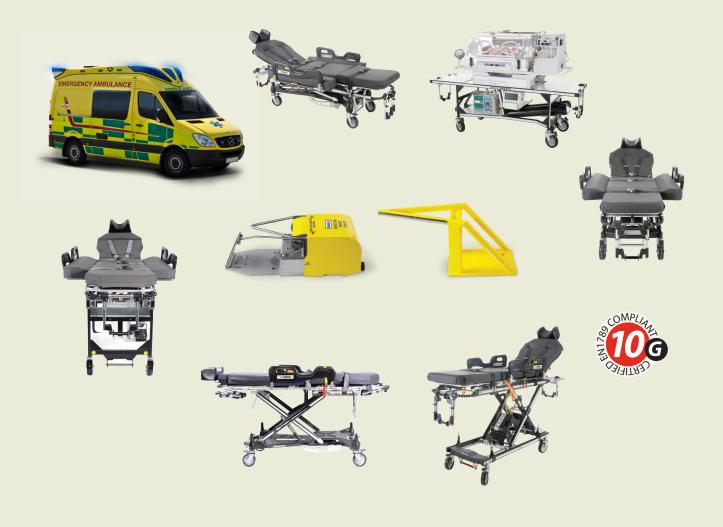

Compatible with all Ferno stretchers and trolleys – and any ambulance – **Lock+Load** employs a single-action locking device which operatives will find especially quick and easy to use.

Crucially, it also offers complete safety, whether fixed down or used as part of a track lock system.