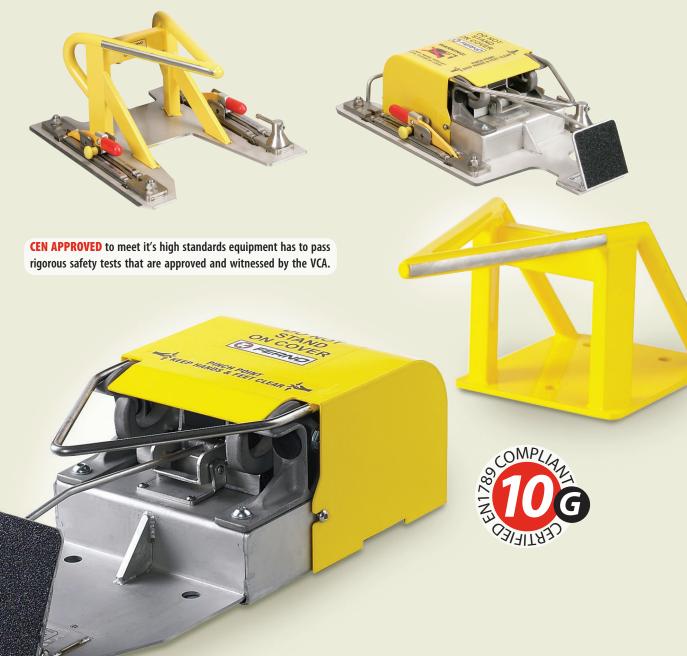

## Tested & Approved to the highest standards... the perfect Ambulance Locks

**Lock+Load** is one of Ferno's inspired safety innovations to ensure quicker, secure patient transport across the whole of your fleet.

Compatible with all Ferno stretchers and trolleys – and any ambulance – **Lock+Load** employs a single-action locking device which operatives will find especially quick and easy to use.

Crucially, it also offers complete safety, whether fixed down or used as part of a track lock system.

- Efficient and fast lock down and patient security
- Total fleet compatibility of equipment
- The Lock can be moved to a centre track from its position on the right to accomodate a bariatric trolley

**CEN APPROVED** to meet it's high standards equipment has to pass rigorous safety tests that are approved and witnessed by the VCA.