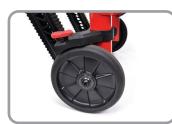

## FEATURES AND BENEFITS

- All-metal frame construction provides durability and long life
- Smooth 5-inch front swivel wheels and extra tall 8-inch rear wheels with integrated shock absorbing tires that navigate rough terrain and do not collect debris
- One inch track-to-ground clearance provides smooth rolling over carpet and rough surfaces, as well as easier descent down stairs
- 5-position lift bar and handles reduce the strain of lifting and provide maximum control for operators of various heights