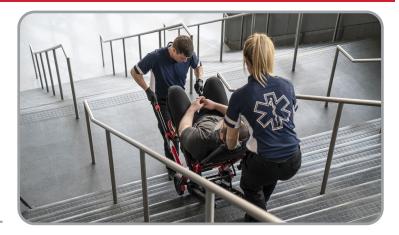

The **Transcend<sup>™</sup> Evac Chair** helps you quickly and safely transport a seated passenger down stairs and over flat surfaces in an evacuation situation.

Belted tracks enable operators to glide the chair down stairs instead of carrying it.

The durable Transcend Evacuation Chair can carry up to 550 lb (250 kg).

EZ GLIDE®

technology provide a comfortable ride on almost any surface with 60% less shock than competitive stair chairs.

**Extending Footrest** provides added support and comfort for patients.