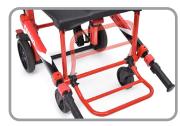

The durable Transcend Evacuation Chair can carry up to 550 lb (250 kg).

EZ GLIDE®

technology provide a comfortable ride on almost any surface with 60% less shock than competitive stair chairs.

**Extending Footrest** provides added support and comfort for patients.

- Extending footrest and lower track angle increase patient sense of security
- Patient seating surface is contoured and has removable injection molded seat panels
- Positive locking hinge mechanism ensures chair is locked in place whether deployed for use or folded for carrying and storage
- 15-year warranty