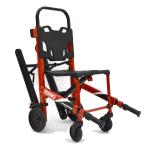

The **Transcend<sup>™</sup> Evac Chair** helps you quickly and safely transport a seated passenger down stairs and over flat surfaces in an evacuation situation.

Belted tracks enable operators to glide the chair down stairs instead of carrying it.

The durable Transcend Evacuation Chair can carry up to 550 lb (250 kg).

EZ GLIDE®

technology provide a comfortable ride on almost any surface with 60% less shock than competitive stair chairs.

**Extending Footrest** provides added support and comfort for patients.

## FEATURES AND BENEFITS

- All-metal frame construction provides durability and long life
- Smooth 5-inch front swivel wheels and extra tall 8-inch rear wheels with integrated shock absorbing tires that navigate rough terrain and do not collect debris
- One inch track-to-ground clearance provides smooth rolling over carpet and rough surfaces, as well as easier descent down stairs
- 5-position lift bar and handles reduce the strain of lifting and provide maximum control for operators of various heights

- Extending footrest and lower track angle increase patient sense of security
- Patient seating surface is contoured and has removable injection molded seat panels
- Positive locking hinge mechanism ensures chair is locked in place whether deployed for use or folded for carrying and storage
- 15-year warranty