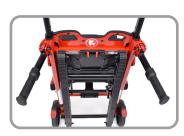

## FEATURES AND BENEFITS

- All-metal frame construction provides durability and long life
- Smooth 5-inch front swivel wheels and extra tall 8-inch rear wheels with integrated shock absorbing tires that navigate rough terrain and do not collect debris
- One inch track-to-ground clearance provides smooth rolling over carpet and rough surfaces, as well as easier descent down stairs
- 5-position lift bar and handles reduce the strain of lifting and provide maximum control for operators of various heights