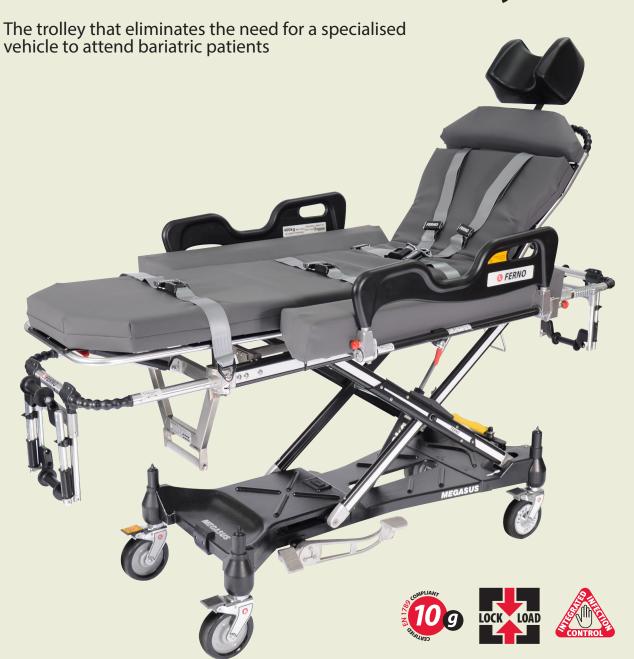

# **FERNO MEGASUS** Trolley

Transport larger patients safely with better comfort to the patient

Bariatric trolleys need to perform two vital functions – keep the patient comfortable and secure, and ensure that the operator can perform their job easily and without risk of injury. **The Megasus** is Ferno's highly effective solution to this challenge, designed to carry patients up to 400kg and accommodate their associated body mass.

The trolley's configurability, high load capacity and excellent manoeuvrability also afford operators another major advantage – it allows a standard ambulance to attend call-outs which might otherwise have required a specialised vehicle.

- Lift heavier patients smoothly and easily 400 kg in lowest position, 200 kg raised
- Additional comfort and space extendable cotsides, allowing a larger mass capacity, as and when required
- Excellent security Complete four-point body harness and leg restraints
- Operation without strain dual action raise/lower hydraulics, gas-strut assisted backrest, extendable push/pull handles at both ends, optional detachable push-poles at foot-end