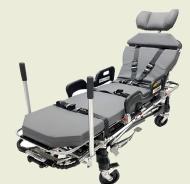

# **FERNO MEGASUS** Trolley

Transport larger patients safely with better comfort to the patient

Bariatric trolleys need to perform two vital functions – keep the patient comfortable and secure, and ensure that the operator can perform their job easily and without risk of injury. **The Megasus** is Ferno's highly effective solution to this challenge, designed to carry patients up to 400kg and accommodate their associated body mass.

- Lift heavier patients smoothly and easily 400 kg in lowest position, 200 kg raised
- Additional comfort and space extendable cotsides, allowing a larger mass capacity, as and when required
- Excellent security Complete four-point body harness and leg restraints
- Operation without strain dual action raise/lower hydraulics, gas-strut assisted backrest, extendable push/pull handles at both ends, optional detachable push-poles at foot-end