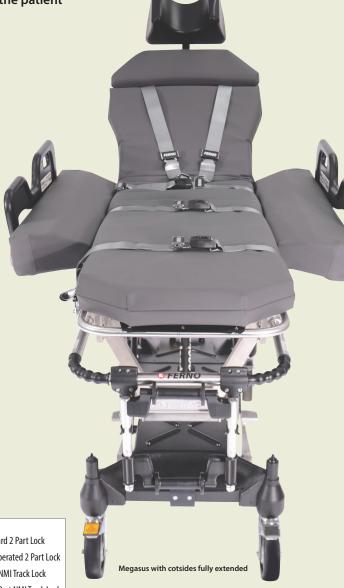

- Lift heavier patients smoothly and easily 400 kg in lowest position, 200 kg raised
- Additional comfort and space extendable cotsides, allowing a larger mass capacity, as and when required
- Excellent security Complete four-point body harness and leg restraints
- Operation without strain dual action raise/lower hydraulics, gas-strut assisted backrest, extendable push/pull handles at both ends, optional detachable push-poles at foot-end

#### Part Nos:

MEGBIO-STD-AB/PRMegasus c/w ABPR Mattress, extending cotsides, Biosafe restraints, Standard 2 Part LockMEGBIO-LHS-AB/PRMegasus c/w ABPR Mattress, extending cotsides, Biosafe restraints, LHS-operated 2 Part LockMEGBIO-SNMI-AB/PRMegasus c/w ABPR Mattress, extending cotsides, Biosafe restraints, 2 Part NMI Track LockMEGBIO-UNW-AB/PRMegasus c/w ABPR Mattress, extending cotsides, Biosafe restraints, LHS 2 Part Unwin Track LockMEGBIO-LHUNW-AB/PRMegasus c/w ABPR Mattress, extending cotsides, Biosafe restraints, LHS Unwin Track LockMEGBIO-SL150-AB/PRMegasus c/w ABPR Mattress, extending cotsides, Biosafe restraints, LHS Unwin Track LockMEGBIO-SL150-AB/PRMegasus c/w ABPR Mattress, extending cotsides, Biosafe restraints, SlideLock (150mm)