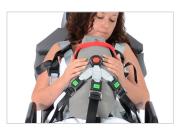

The **KangooFix Neonatal Restraint System** was developed to safely and effectively cradle and secure a newborn during non-critical ambulance transportation, allowing the baby to travel with their parent.

Not only does this eliminate the need to use two vehicles and crews for transfers, but it also ensures a safer and improved environment for both parent and baby throughout the journey.

- EN 1789 compliant for safety
- Skull cap included to help maintain baby's body heat
- Quick release system allows
  fast access for EMS professionals
- "Face-up" mode enables EMS professionals to quickly monitor newborn

**Safely secures** newborn to parent, maintaining close contact at all times

Inner harness and warming cover ensure breathability and comfort

**Material was clinically tested** to guarantee no negative reaction on sensitive baby skin