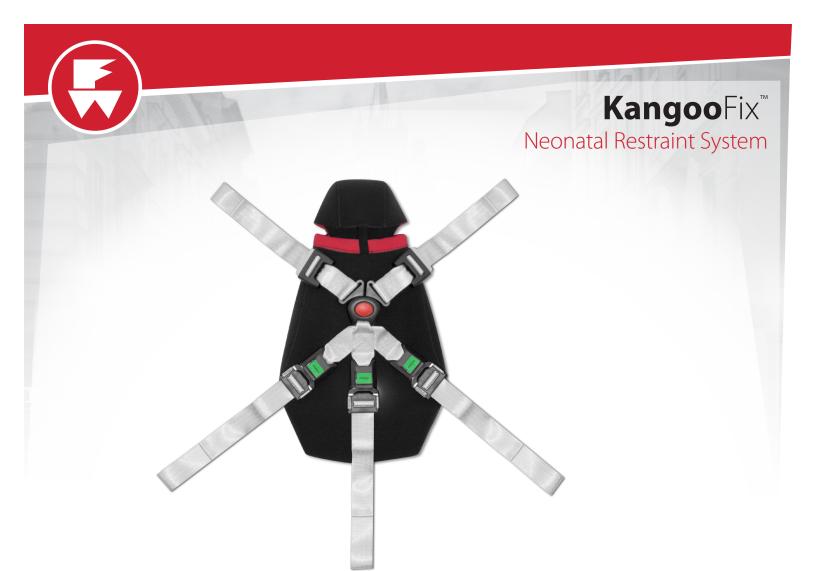

The **KangooFix Neonatal Restraint System** was developed to safely and effectively cradle and secure a newborn during non-critical ambulance transportation, allowing the baby to travel with their parent.

## Features

- **5-point outer harness** attaches to the ambulance cot harness
- Inner harness and heat cover are sewn in to enable secure fit
- Snug cocoon design and integrated skull cap keeps baby warm and secure
- Close contact between parent and baby is clinically proven to improve condition of both parent and baby during transfers
- Lightweight and easy to store
- Easy to clean