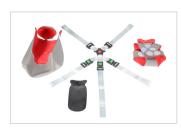

The **KangooFix Neonatal Restraint System** was developed to safely and effectively cradle and secure a newborn during non-critical ambulance transportation, allowing the baby to travel with their parent.

## Features

- **5-point outer harness** attaches to the ambulance cot harness
- Inner harness and heat cover are sewn in to enable secure fit
- Snug cocoon design and integrated skull cap keeps baby warm and secure
- Close contact between parent and baby is clinically proven to improve condition of both parent and baby during transfers
- Lightweight and easy to store
- Easy to clean