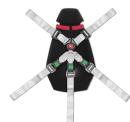

## Features

- **5-point outer harness** attaches to the ambulance cot harness
- Inner harness and heat cover are sewn in to enable secure fit
- Snug cocoon design and integrated skull cap keeps baby warm and secure
- Close contact between parent and baby is clinically proven to improve condition of both parent and baby during transfers
- Lightweight and easy to store
- Easy to clean