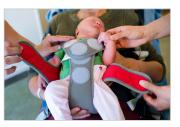

**Safely secures** newborn to parent, maintaining close contact at all times

Inner harness and warming cover ensure breathability and comfort

**Material was clinically tested** to guarantee no negative reaction on sensitive baby skin

## Features

- **5-point outer harness** attaches to the ambulance cot harness
- Inner harness and heat cover are sewn in to enable secure fit
- Snug cocoon design and integrated skull cap keeps baby warm and secure
- Close contact between parent and baby is clinically proven to improve condition of both parent and baby during transfers
- Lightweight and easy to store
- Easy to clean